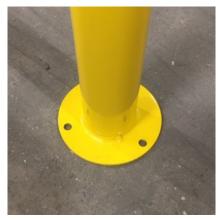

## **Product details**

- 3mm wall thickness 60mm-127mm and 152mm
- 5mm wall thickness 139mm-168mm and 219mm
- 3 hole round plate 133mm x 5mm 60mm & 76mm diameters
- 3 hole round plate 133mm x 5mm 90mm 114mm diameters
- 4 hole square plate 250mm x 10mm 127mm to 193mm diameters
- 4 hole square plate 400mm x 10mm 219 diameter