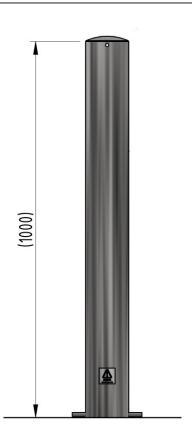

## Plain Round Bollard 1000mm Above Ground 60mm - 219mm Diameter Galvanised & Yellow - Bolt Down

AUTOPA's range of Plain Round Bollards offers a simple and cost effective means of establishing control over parking and access. Yellow bollards are suitable for use where high visability is paramount and can be used around pedestrian precincts, pavements, play and parking areas, as part of traffic calming measures, pedestrianisation schemes and as a deterrent to ram-raiders.

The complete range of Plain Round Bollards is available in diameters from 60mm to 219mm and is available with extended legs for casting into concrete or with a flange plate for bolting down.

Additional colour coated options and removable versions are also available.