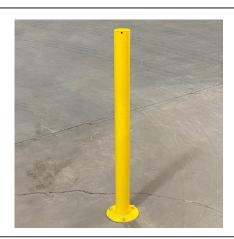

## Plain Round Bollard 1000mm Above Ground 60mm - 219mm Diameter Galvanised & Yellow - Bolt Down

AUTOPA's range of Plain Round Bollards offers a simple and cost effective means of establishing control over parking and access. Yellow bollards are suitable for use where high visability is paramount and can be used around pedestrian precincts, pavements, play and parking areas, as part of traffic calming measures, pedestrianisation schemes and as a deterrent to ram-raiders.

## Installation & use

Bolt down to a suitable concrete surface.

Telescopic, removable and concrete in are supplied with welded fixing spikes to ensure firm ground anchorage into concrete.

Telescopic, removable and concrete in require a suitable excavated hole for installing into concrete.