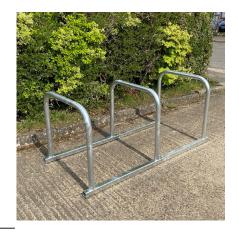

## Sheffield Cycle Toastrack Galvanised

The VELOPA Sheffield Cycle Toastrack is a floor fixed cycle rack based upon the Sheffield Cycle Stand. The Sheffield Cycle Toastrack consists of Sheffield Cycle Stands welded at 800mm centres to floor fixed box section rails. The benefits of a Cycle Toastrack over individual stands are reduced installation costs and pre-determined gaps between stands, each stand is suitable for parking two bicycles. The Sheffield Toastrack is ideal where cycle parking in large numbers is required.

The practical and durable nature of the VELOPA Sheffield Cycle Toastrack ensures that the rack is suitable for all environments where high density of cycle parking is required. The Sheffield Toastrack is shown in galvanised finish; Galvanised & Coated finish and Stainless Steel are also available.