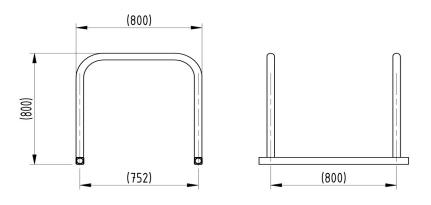

## **Product details**

- 800mm x 800mm (height x width)
- 800mm distance between stands (centre to centre)
- Length varies per number of cycle stands

- Price excludes fixing down bolts
- 50mm x 50mm box section