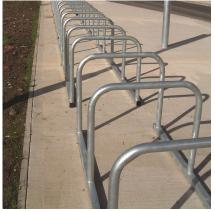

## Sheffield Cycle Toastrack Galvanised

The VELOPA Sheffield Cycle Toastrack is a floor fixed cycle rack based upon the Sheffield Cycle Stand. The Sheffield Cycle Toastrack consists of Sheffield Cycle Stands welded at 800mm centres to floor fixed box section rails. The benefits of a Cycle Toastrack over individual stands are reduced installation costs and pre-determined gaps between stands, each stand is suitable for parking two bicycles. The Sheffield Toastrack is ideal where cycle parking in large numbers is required.

The practical and durable nature of the VELOPA Sheffield Cycle Toastrack ensures that the rack is suitable for all environments where high density of cycle parking is required. The Sheffield Toastrack is shown in galvanised finish; Galvanised & Coated finish and Stainless Steel are also available.