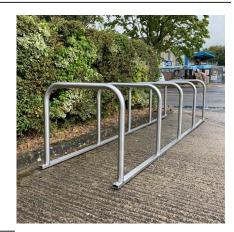

## **Sheffield Cycle Toastrack Stainless Steel Grade 304**

The VELOPA Sheffield Cycle Toastrack is a floor fixed cycle rack based upon the Sheffield Cycle Stand. The Sheffield Cycle Toastrack consists of Sheffield Cycle Stands welded at 800mm centres to floor fixed box section rails. The benefits of a Cycle Toastrack over individual stands are reduced installation costs and pre-determined gaps between stands, each stand is suitable for parking two bicycles. The Sheffield Toastrack is ideal where cycle parking in large numbers is required.

The practical and durable nature of the VELOPA Sheffield Cycle Toastrack ensures that the rack is suitable for all environments where high density of cycle parking is required. The Sheffield Toastrack is shown in Stainless Steel finish.