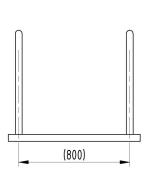

## **Product details**

- 800mm x 800mm (height x width)
- 800mm distance between stands (centre to centre)
- · Length varies per number of cycle stands

- · Price excludes fixing down bolts
- 50mm x 25mm box section