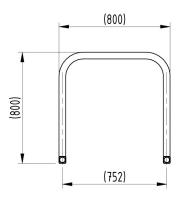

## **Product details**

- 800mm x 800mm (height x width)
- 800mm distance between stands (centre to centre)
- · Length varies per number of cycle stands

- · Price excludes fixing down bolts
- 50mm x 25mm box section