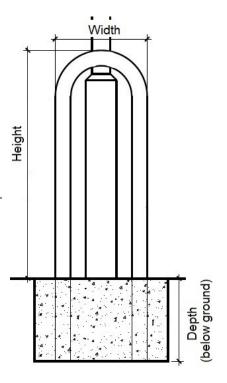

These protection hoops can be coated in any RAL colour as required. RAL/BS codes must be specified at time of order.

| Part Number  | Description - Tube size, height x width             | Weight (kg) |
|--------------|-----------------------------------------------------|-------------|
| 138 515 165  | 48mm 750 x 340 - Galvanised - Concrete In           | 8kg         |
| 138 515 160  | 48mm 750 x 340 - Galvanised - Bolt Down             | 7kg         |
| 138 515 166  | 48mm 750 x 340 - Galvanised & Colour - Concrete In  | 8kg         |
| 138 515 164  | 48mm 750 x 340 - Galvanised & Colour - Bolt Down    | 7kg         |
| 138 177 683  | 76mm 1115 x 460 - Galvanised - Concrete In          | 21kg        |
| 138 177 633  | 76mm 1115 x 460 - Galvanised - Bolt Down            | 21kg        |
| 138 177 682  | 76mm 1115 x 460 - Galvanised & Colour - Concrete In | 21kg        |
| 138 177 633C | 76mm 1115 x 460 - Galvanised & Colour - Bolt Down   | 21kg        |
| 138 178 980  | 90mm 1000 x 520 - Galvanised - Concrete In          | 25kg        |
| 138 178 930  | 90mm 1000 x 520 - Galvanised - Bolt Down            | 25kg        |
| 138 178 980C | 90mm 1000 x 520 - Galvanised & Colour - Concrete In | 25kg        |
| 138 178 930C | 90mm 1000 x 520 - Galvanised & Colour - Bolt Down   | 25kg        |

## **Product details**

- Concrete in (below ground) 48mm 300mm, 76mm 400mm, 90mm 300mm
  - Round flange plate 133mm x 5mm 48mm
- Round flange plate 180mm x 5mm 76mm & 90mm

- 6 bolts required per barrier (bolt down)
- Hooped continuous curve