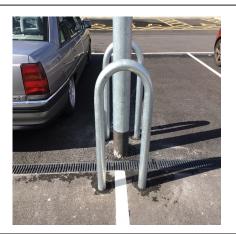

## Post Protector Galvanised

The AUTOPA Post Protector is ideal for busy car parks. This post protector will help shield lamp posts, EV charging points and other fragile car park furniture from vehicle damage.

Manufactured from galvanised mild steel this protector sits at a car's bumper height and is designed to withstand the knocks and bumps that will inevitably occur.

Available with extended legs for casting into concrete or with a flange plate for bolting down.