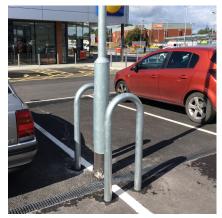

## Post Protector Galvanised

The AUTOPA Post Protector is ideal for busy car parks. This post protector will help shield lamp posts, EV charging points and other fragile car park furniture from vehicle damage.

Manufactured from galvanised mild steel this protector sits at a car's bumper height and is designed to withstand the knocks and bumps that will inevitably occur.

Available with extended legs for casting into concrete or with a flange plate for bolting down.