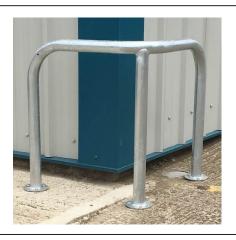

## Corner Protection Hoop - CPH 76mm Diameter Galvanised or Galvanised & Yellow/Black

The AUTOPA Corner Protection Hoop provides protection for corners and other vulnerable areas on busy industrial sites. Manufactured from mild steel and galvanised for longevity, the Corner Protection Hoop is highly durable. Available in 500mm and 800mm heights they can be used to protect a wide range of locations from vehicles of different sizes.

Corner Protection Hoops are available in galvanised finish or galvanised & coated yellow, complete with black reflective bands (2 x 150mm width bands - 500mm high, 5 x bands - 800mm high).

| Part Number | Description                                             | Weight (kg) |
|-------------|---------------------------------------------------------|-------------|
| 138 177 761 | 500mm Galvanised, Concrete In                           | 17kg        |
| 138 177 760 | 500mm Galvanised, Bolt Down                             | 15kg        |
| 138 177 766 | 500mm Galvanised & Yellow with Black Bands, Concrete In | 17kg        |
| 138 177 765 | 500mm Galvanised & Yellow with Black Bands, Bolt Down   | 15kg        |
| 138 177 771 | 800mm Galvanised, Concrete In                           | 23kg        |
| 138 177 770 | 800mm Galvanised, Bolt Down                             | 21kg        |
| 138 177 776 | 800mm Galvanised & Yellow with Black Bands, Concrete In | 23kg        |
| 138 177 775 | 800mm Galvanised & Yellow with Black Bands, Bolt Down   | 21kg        |