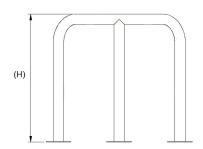

## **Product details**

- 500mm or 800mm (Height Above Ground)
- 76mm Diameter Tube

- Concrete in 300mm (Below Ground)
- 700mm x 700mm (Width x Depth)