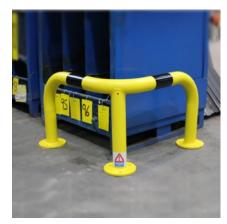

## Corner Protection Hoop - CPH 76mm Diameter Galvanised or Galvanised & Yellow/Black

The AUTOPA Corner Protection Hoop provides protection for corners and other vulnerable areas on busy industrial sites. Manufactured from mild steel and galvanised for longevity, the Corner Protection Hoop is highly durable. Available in 500mm and 800mm heights they can be used to protect a wide range of locations from vehicles of different sizes.

Corner Protection Hoops are available in galvanised finish or galvanised & coated yellow, complete with black reflective bands (2 x 150mm width bands - 500mm high, 5 x bands - 800mm high).

| Part Number | Description                                             | Weight (kg) |
|-------------|---------------------------------------------------------|-------------|
| 138 177 761 | 500mm Galvanised, Concrete In                           | 17kg        |
| 138 177 760 | 500mm Galvanised, Bolt Down                             | 15kg        |
| 138 177 766 | 500mm Galvanised & Yellow with Black Bands, Concrete In | 17kg        |
| 138 177 765 | 500mm Galvanised & Yellow with Black Bands, Bolt Down   | 15kg        |
| 138 177 771 | 800mm Galvanised, Concrete In                           | 23kg        |
| 138 177 770 | 800mm Galvanised, Bolt Down                             | 21kg        |
| 138 177 776 | 800mm Galvanised & Yellow with Black Bands, Concrete In | 23kg        |
| 138 177 775 | 800mm Galvanised & Yellow with Black Bands, Bolt Down   | 21kg        |