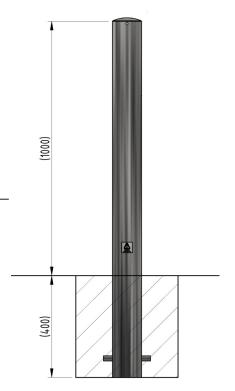

## **Product details**

- 3mm wall thickness 60mm-127mm and 152mm
- 5mm wall thickness 139mm, 168mm 219mm
- Concrete in 400mm (below ground)

## Installation & use

Bolt down to a suitable concrete surface.

Telescopic, removable and concrete in are supplied with welded fixing spikes to ensure firm ground anchorage into concrete.

Telescopic, removable and concrete in require a suitable excavated hole for installing into concrete.