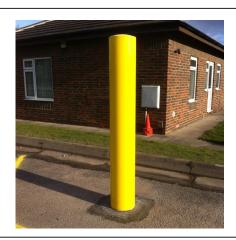

## Plain Round Bollard 1000mm Above Ground 60mm - 219mm Diameter Galvanised & Yellow - Concrete In

AUTOPA's range of Plain Round Bollards offers a simple and cost effective means of establishing control over parking and access. Yellow bollards are suitable for use where high visability is paramount and can be used around pedestrian precincts, pavements, play and parking areas, as part of traffic calming measures, pedestrianisation schemes and as a deterrent to ram-raiders.

The complete range of Plain Round Bollards is available in diameters from 60mm to 219mm and is available with extended legs for casting into concrete or with a flange plate for bolting down.

Additional colour coated options and removable versions are also available.